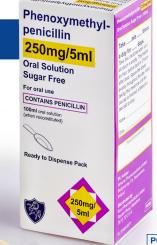

# Penicillin Sugar Free Oral Suspension

Strength

125mg/5ml

250mg/5ml

Pack size

125mg/5ml with spoon 250mg/5ml with spoon

Ref: PNV250R2DL Ref: PNV125R2DL PL 30464/0070 PL 30464/0070

Additional information available on request.

the 125mg/5ml and 250mg/5ml pack.

POM