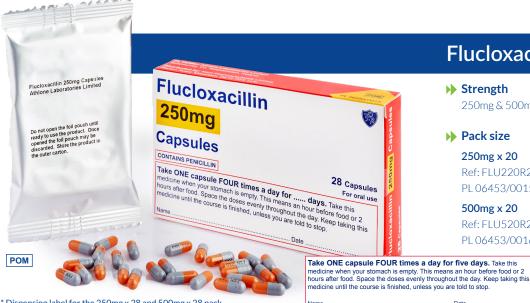

## Flucloxacillin Capsules

Strength

250mg & 500mg

Pack size

250mg x 20

Ref: FLU220R2DL PL 06453/0015

500mg x 20

Ref: FLU520R2DL PL 06453/0016

Ref: FLU528R2DL PL 06453/0016

250mg x 28\*

Ref: FLU228R2DL

PL 06453/0015

500mg x 28\*

Additional information available on request.

\* Dispensing label for the 250mg x 28 and 500mg x 28 pack is indicated in the product image above

Dispensing label for the 250mg x 20 and 500mg x 20 pack.