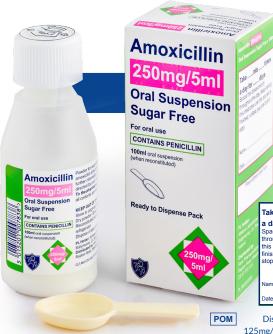

## **Amoxicillin Sugar Free Oral Suspension**

Strength

125mg/5ml

250mg/5ml

Dispensing label for the 125mg/5ml and 250mg/5ml pack.

### Pack size

125mg/5ml with spoon

Ref: ASF125R2DL PL 06453/0049

250mg/5ml with spoon

Ref: ASF250R2DL PL 06453/0050

 $\label{lem:Additional} Additional\ information\ available\ on\ request.$ 